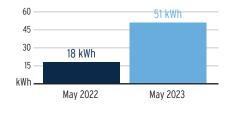

--------------------|--------------------------------------------------|---------------------------------|
| Fuel Charge                                 | 1,542 kWh @ \$0.05239/kWh                        | \$80.79                         |
| Storm Protection Charge                     | 1,542 kWh @ \$0.00400/kWh                        | \$6.17                          |
| Clean Energy Transition Mechanism           | 1,542 kWh @ \$0.00427/kWh                        | \$6.58                          |
| Storm Surcharge                             | 1,542 kWh @ \$0.01061/kWh                        | \$16.36                         |
| Florida Gross Receipt Tax                   |                                                  | \$6.55                          |

#### Avg kWh Used Per Day



## **Current Month's Electric Charges**

\$262.16





Service Address: 7803 BRISTOL PARK DR, APOLLO BEACH, FL 33572-1521

#### **Meter Read**

Service Period: 03/30/2023 - 04/28/2023

Rate Schedule: General Service - Non Demand

| Meter<br>Number | Read Date  | Current<br>Reading | - Previous<br>Reading | = | Total Used | Multiplier | Billing Period |
|-----------------|------------|--------------------|-----------------------|---|------------|------------|----------------|
| 1000620548      | 04/28/2023 | 74,960             | 72,315                |   | 2,645 kWh  | 1          | 30 Days        |

#### **Charge Details**

| Storm Surcharge<br>Florida Gross Receipt Tax                 | 2,645 kWh @ \$0.01061/kWh                              | \$28.06<br>\$10.83 |
|-----------------------