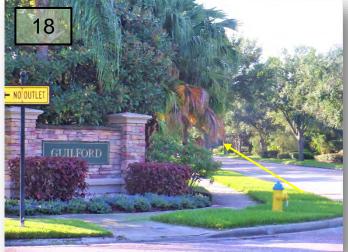

### CSA, Cambridge, Guilford, Cromwell

- 17. Remove vines growing on the Indian Hawthorn between Cambridge and Guilford on the North ROW of Covington Stone Ave.
- 18. Dead palm fronds on the Eastside of Guilford monument. (Pic. 18)