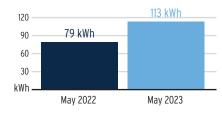

| Electric Charges                  |                           |          |
|-----------------------------------|---------------------------|----------|
| Daily Basic Service Charge        | 30 days @ \$0.75000       | \$22.50  |
| Energy Charge                     | 3,393 kWh @ \$0.07990/kWh | \$271.10 |
| Fuel Charge                       | 3,393 kWh @ \$0.05239/kWh | \$177.76 |
| Storm Protection Charge           | 3,393 kWh @ \$0.00400/kWh | \$13.57  |
| Clean Energy Transition Mechanism | 3,393 kWh @ \$0.00427/kWh | \$14.49  |
| Storm Surcharge                   | 3,393 kWh @ \$0.01061/kWh | \$36.00  |
| Florida Gross Receipt Tax         |                           | \$13.73  |
| Electric Service Cost             |                           | \$549.15 |

#### Avg kWh Used Per Day



## **Current Month's Electric Charges**

## \$549.15



Page 18 of 27

Sub-Account #: 211015063251 Statement Date: 06/01/2023

# Service Address: 6715 COVINGTON GARDENS WAY, APOLLO BEACH, FL 33572-0000

#### **Meter Read**

Service Period: 03/30/2023 - 04/28/2023

Rate Schedule: General Service - Non Demand

| Meter<br>Number | Read Date  | Current<br>Reading | - Previous<br>Reading | = | Total Used | Multiplier | Billing Period |  |
|-----------------|------------|--------------------|-----------------------|---|------------|------------|----------------|--|
| 1000812878      | 04/28/2023 | 15,815             | 14,853                |   | 962 kWh    | 1          | 30 Days        |  |

## **Charge Details**

| 30 days @ \$0.75000     | \$22.50