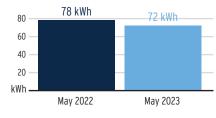

|   | 2,150 kWh  | 1          | 30 Days        |

#### **Charge Details**

| Florida Gross Receipt Tax         |                           | \$8.9    |
|-----------------------------------|---------------------------|----------|
| Storm Surcharge                   | 2,150 kWh @ \$0.01061/kWh | \$22.8   |
| Clean Energy Transition Mechanism | 2,150 kWh @ \$0.00427/kWh | \$9.18   |
| Storm Protection Charge           | 2,150 kWh @ \$0.00400/kWh | \$8.60   |
| Fuel Charge                       | 2,150 kWh @ \$0.05239/kWh | \$112.64 |
| Energy Charge                     | 2,150 kWh @ \$0.07990/kWh | \$171.79 |
| Daily Basic Service Charge        | 30 days @ \$0.75000       | \$22.50  |
| Electric Charges                  |                           |          |

#### Avg kWh Used Per Day



## **Current Month's Electric Charges**

## \$356.43



Service Address: 7734 COVINGTON STONE AVE, APOLLO BEACH, FL 33572-0000

#### **Meter Read**

Service Period: 03/30/2023 - 04/28/2023

Rate Schedule: General Service - Non Demand

| Meter<br>Number | Read Date  | Current<br>Reading | - Previous<br>Reading | = | Total Used | Multiplier | Billing Period |
|-----------------|------------|--------------------|-----------------------|---|------------|------------|----------------|
| 1000559588      | 04/28/2023 | 71,626             | 68,732                |   | 2,894 kWh  | 1          | 30 Days        |

## **Charge Details**

| Electric Charges                  |                           |         |
|-----------------------------------|---------------------------|---------|
| Daily Basi