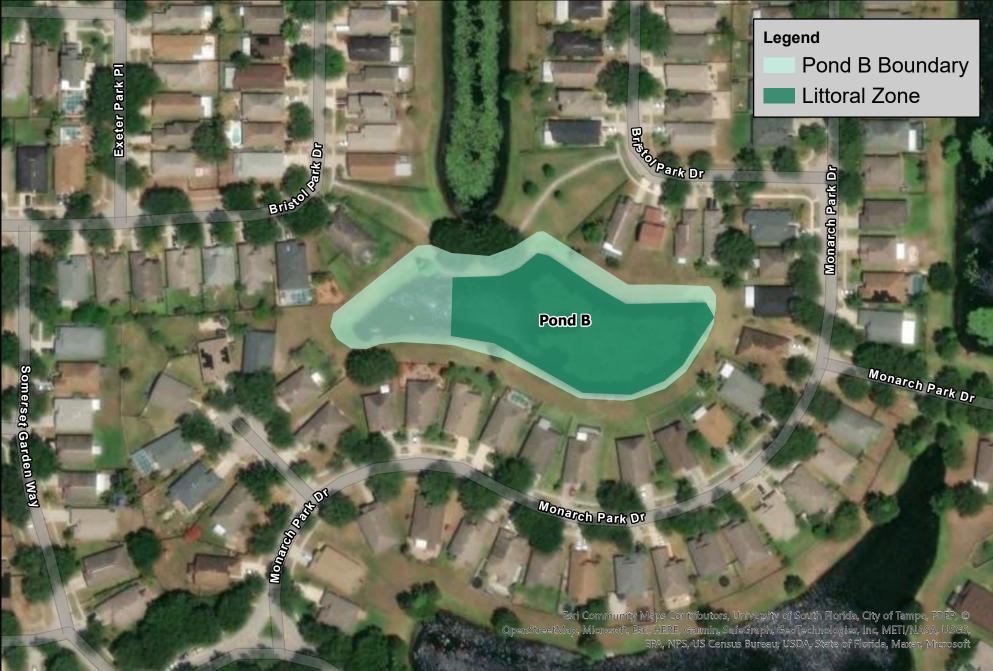

#### Covington Park: SWFWMD Permit Number 44-18888

General comments are provided below regarding maintenance onsite:

- An active sandhill crane nest was observed in the Littoral Zone of Pond E. If any work is
  proposed to be repaired to this pond, additional precautions may need to be
  implemented depending on when repairs are done (i.e., avoiding until nesting season is
  over and juveniles have fledged).
- The proposed stormwater management system located in Oak Park (north of Doby Elementary School) from the Covington Park Amenity Center Expansion, along with Sump 254A pond in Phase 5 were inaccessible and, therefore, unable to be inspected.