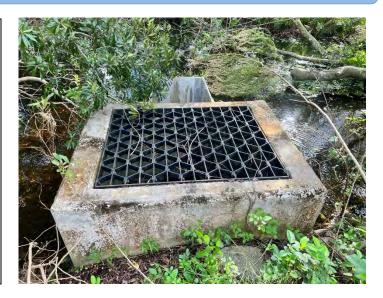

| Location   | Structure | Condition | Comments                                 |
|------------|-----------|-----------|------------------------------------------|
| Mitigation |           |           |                                          |
| Pond M     |           | Needs     |                                          |
| (Pond 8)   | MES EA    | attention | Severely cracked structure               |
| Pond D     |           | Needs     | Vegetation maintenance; tree overgrown   |
| (Pond 4)   | CS 78     | attention | above structure                          |
| Pond 210   |           | Needs     |                                          |
| (Pond 39)  | MES 51    | attention | Erosion surrounding top of structure     |
| Pond 210   |           | Needs     |                                          |
| (Pond 39)  | CS E1     | attention | Inside of structure clogged up by debris |
| Pond 210   |           | Needs     |                                          |
| (Pond 39)  | MES 58    | attention | Erosion surrounding top of structure     |