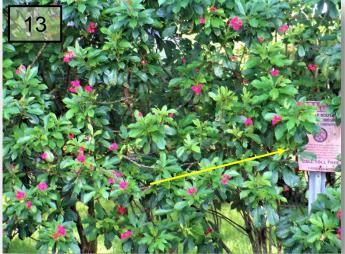

- 9. Treat the weeds under the bench at Flag Pole park.
- 10. Remove the low hanging Spanish Moss off the Oak on the Northeast end of Surrey Oak Dr. across the street from Flag Pole Park.
- 11. Prune the Palms in the middle entrance island of Regents Garden Way.
- 12. <u>Raise the Oak canopies that are starting</u> to get low to the contractual height on the West ROW on Covington Gardens Dr. overhanging the sidewalk between Surrey entrance and the first guard rail. Only about 4 to 5 feet above the sidewalk in one area.
- 13. Trim the Jatrophas just South of Surrey on Covington Gardens Dr. that is blocking a danger sign on the West ROW. (Pic. 13)