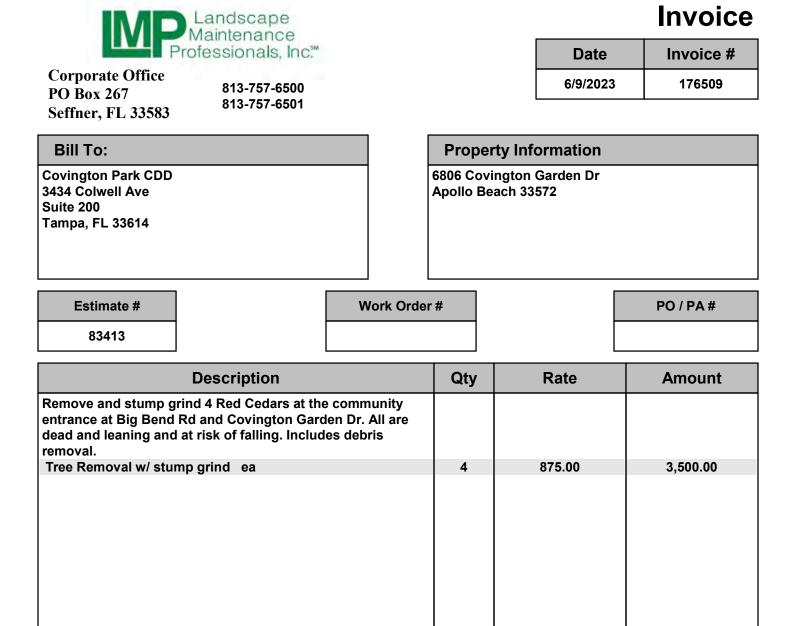

### Main Entrance, CGD, Regents & Surrey

- The Cedar Trees on the West side of Covington Gardens Dr. just South of Big Bend Rd. have died off and need to be replaced. Why did these decline so fast?
- 2. Treat the weeds in the beds in the first median on CGD just South of Big Bend Rd.
- 3. Dead fronds in the Washington Palms at the median on Surrey Pines Dr. at the CGD intersection.
- 4. Remove sucker growth off the Crepe Myrtle at the Surrey entrance median.
- 5. Remove the dead flowering structures out of the Bird of Paradise at the Surrey entrance median. (Pic. 5)