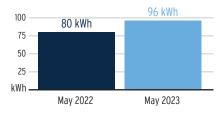

Details**

| Electric Charges                  |                           |         |
|-----------------------------------|---------------------------|---------|
| Daily Basic Service Charge        | 30 days @ \$0.75000       | \$22.50 |
| Energy Charge                     | 2,894 kWh @ \$0.07990/kWh | \$231.2 |
| Fuel Charge                       | 2,894 kWh @ \$0.05239/kWh | \$151.6 |
| Storm Protection Charge           | 2,894 kWh @ \$0.00400/kWh | \$11.5  |
| Clean Energy Transition Mechanism | 2,894 kWh @ \$0.00427/kWh | \$12.3  |
| Storm Surcharge                   | 2,894 kWh @ \$0.01061/kWh | \$30.7  |
| Florida Gross Receipt Tax         |                           | \$11.7  |
| Electric Service Cost             |                           | \$471.7 |

#### Avg kWh Used Per Day



## **Current Month's Electric Charges**

\$471.79



Page 15 of 27

Sub-Account #: 211015062873 Statement Date: 06/01/2023

# Service Address: 6699 COVINGTON GARDEN DR LG, APOLLO BEACH, FL 33572-0000

#### **Meter Read**

Service Period: 03/30/2023 - 04/28/2023

Rate Schedule: General Service - Non Demand

| Meter<br>Number | Read Date  | Current<br>Reading | - Previous<br>Reading | = | Total Used | Multiplier | Billing Period |
|-----------------|------------|--------------------|-----------------------|---|------------|------------|----------------|
| 1000559530      | 04/28/2023 | 4,021              | 3,916                 |   | 105 kWh    | 1          | 30 Days        |

## **Charge Details**

| Electric Charges Daily Basic Service Charge | 30 davs @ \$0.75000     | \$22.50 |
|------