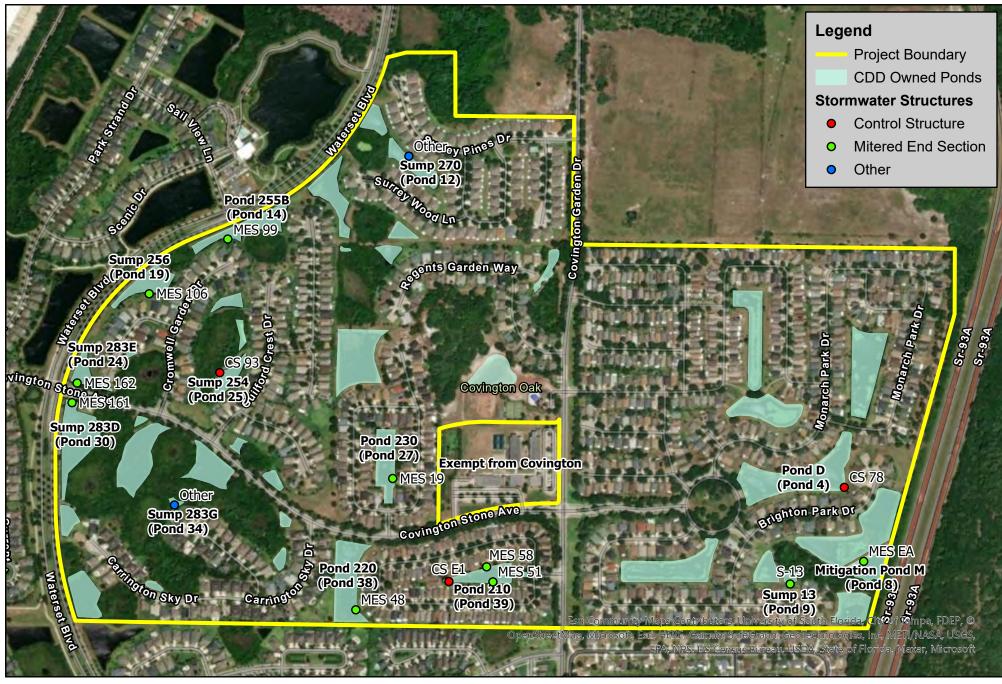

The following report summarizes the findings of the inspection and includes recommendations for action items. The report also contains a 2023 Annual Stormwater Inspection Results Map (Attachment 1) and a Covington Park CDD Photo Log (Attachment 2) depicting aspects of the stormwater management system that were inspected and require attention.

The findings from the observations during the site inspection are listed below and displayed on the attached **2023 Annual Stormwater Inspection Results Map (Attachment 1)**. These measures should be scheduled and performed as soon as possible to ensure the system is functioning as permitted:

| Location   | Structure | Condition | Comments                                 |
|------------|-----------|-----------|------------------------------------------|
| Mitigation |           |           |                                          |
| Pond M     |           | Needs     |                                          |
| (Pond 8)   | MES EA    | attention | Severely cracked structure               |
| Pond D     |           | Needs     | Vegetation maintenance; tree overgrown   |
| (Pond 4)   | CS 78     | attention | above structure                          |
| Pond 210   |           | Needs     |                                          |
| (Pond 39)  | MES 51    | attention | Erosion surrounding top of structure     |
| Pond 210   |           | Needs     |                                          |
| (Pond 39)  | CS E1     | attention | Inside of structure clogged up by debris |
| Pond 210   |           | Needs     |                                          |
| (Pond 39)  | MES 58    | attention | Erosion surrounding top of structure     |

#### MEMORANDUM

| Pond 220Needs(Pond 38)MES 48attentionSevere erosion surrounding structurePond 230Needs(Pond 27)MES 19attentionErosion surrounding structurePond 255BEmergencyBroken structure; underwater |    |
|-------------------------------------------------------------------------------------------------------------------------------------------------------------------------------------------|----|
| Pond 230Needs(Pond 27)MES 19attentionErosion surrounding structurePond 255BEmergencyBroken structure; underwater                                                                          |    |
| Pond 255B(Pond 14)MES 99EmergencyBroken structure; underwater                                                                                                                             |    |
| (Pond 14) MES 99 Emergency Broken structure; underwater                                                                                                                                   |    |
|                                                                                                                                                                                           |    |
| Sump 256Needs(Pond 19)MES 106attentionErosion surrounding structure                                                                                                                       |    |
| Sump 13 Severely cracked at the top and inside t<br>(Pond 9) S-13 Emergency structure                                                                                                     | he |
| Sump 254NeedsVegetation maintenance; tree overgrow(Pond 25)CS 93attentionabove structure                                                                                                  | า  |
| Sump 270NeedsErosion on the slope of the pond; 1ft de(Pond 12)Otherattentionand 3ft long                                                                                                  | эр |
| Sump     Needs       283D     Needs       (Pond 30)     MES 161     attention                                                                                                             |    |
| Sump283ENeeds(Pond 24)MES 162attentionErosion at the top of the structure                                                                                                                 |    |
| Sump283GNeeds(Pond 34)OtherattentionEntire pond covered in duckweed                                                                                                                       |    |

#### Attachments

Attachment 1. 2023 Annual Stormwater Inspection Results Map Attachment 2. Covington Park CDD Photo Log

2023 Annual Stormwater Inspection Results Map