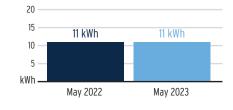

|                                                                                                                                                                                                                                                                 |
|                                   | Daily Basic Service Charge<br>Energy Charge<br>Fuel Charge<br>Storm Protection Charge<br>Clean Energy Transition Mechanism<br>Storm Surcharge | Daily Basic Service Charge30 days @ \$0.75000Energy Charge344 kWh @ \$0.07990/kWhFuel Charge344 kWh @ \$0.05239/kWhStorm Protection Charge344 kWh @ \$0.00400/kWhClean Energy Transition Mechanism344 kWh @ \$0.00427/kWhStorm Surcharge344 kWh @ \$0.01061/kWh |

#### Avg kWh Used Per Day



## **Current Month's Electric Charges**

\$76.42





#### Service Address: 7721 BRISTOL PARK DR, APOLLO BEACH, FL 33572-1511

#### **Meter Read**

Meter Location: PUMP/LIFT STATION Service Period: 03/30/2023 - 04/28/2023

23 Rate Schedule: General Service - Non Demand

| Meter<br>Number | Read Date  | Current<br>Reading | - Previous<br>Reading | = | Total Used | Multiplier | Billing Period |
|-----------------|------------|--------------------|-----------------------|---|------------|------------|----------------|
| 1000478027      | 04/28/2023 | 61,859             | 59,709                |   | 2,150 kWh  | 1          | 30 Days        |

#### **Charge Details**

| Florida Gross Receipt Tax         |                           | \$8.9    |
|-----------------------------------|------------