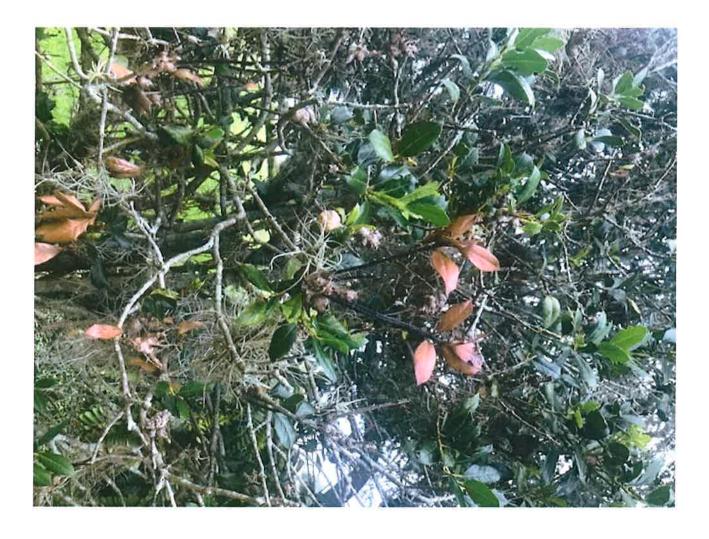

### Main Entrance, CGD, Regents & Surrey

- The Cedar Trees on the West side of Covington Gardens Dr. just South of Big Bend Rd. have died off and need to be replaced. Why did these decline so fast?
- 2. Treat the weeds in the beds in the first median on CGD just South of Big Bend Rd.
- 3. Dead fronds in the Washington Palms at the median on Surrey Pines Dr. at the CGD intersection.
- 4. Remove sucker growth off the Crepe Myrtle at the Surrey entrance median.
- 5. Remove the dead flowering structures out of the Bird of Paradise at the Surrey entrance median. (Pic. 5)

- 9. Treat the weeds under the bench at Flag Pole park.
- 10. Remove the low hanging Spanish Moss off the Oak on the Northeast end of Surrey Oak Dr. across the street from Flag Pole Park.
- 11. Prune the Palms in the middle entrance island of Regents Garden Way.
- 12. <u>Raise the Oak canopies that are starting</u> to get low to the contractual height on the West ROW on Covington Gardens Dr. overhanging the sidewalk between Surrey entrance and the first guard rail. Only about 4 to 5 feet above the sidewalk in one area.
- 13. Trim the Jatrophas just South of Surrey on Covington Gardens Dr. that is blocking a danger sign on the West ROW. (Pic. 13)