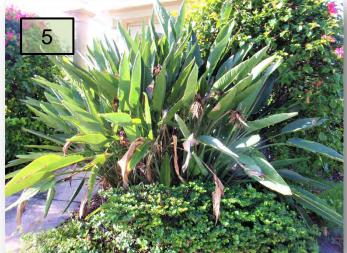

### Main Entrance, CGD, Regents & Surrey

- The Cedar Trees on the West side of Covington Gardens Dr. just South of Big Bend Rd. have died off and need to be replaced. Why did these decline so fast?
- 2. Treat the weeds in the beds in the first median on CGD just South of Big Bend Rd.
- 3. Dead fronds in the Washington Palms at the median on Surrey Pines Dr. at the CGD intersection.
- 4. Remove sucker growth off the Crepe Myrtle at the Surrey entrance median.
- 5. Remove the dead flowering structures out of the Bird of Paradise at the Surrey entrance median. (Pic. 5)