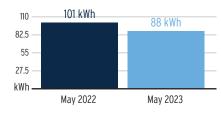

/kWh                              | \$28.06<br>\$10.83 |
|--------------------------------------------------------------|--------------------------------------------------------|--------------------|
| Storm Protection Charge<br>Clean Energy Transition Mechanism | 2,645 kWh @ \$0.00400/kWh<br>2,645 kWh @ \$0.00427/kWh | \$10.50            |
| Fuel Charge                                                  | 2,645 kWh @ \$0.05239/kWh                              | \$138.5<br>\$10.58 |
| Energy Charge                                                | 2,645 kWh @ \$0.07990/kWh                              | \$211.34           |
| Daily Basic Service Charge                                   | 30 days @ \$0.75000                                    | \$22.5             |

#### Avg kWh Used Per Day



### **Current Month's Electric Charges**

\$433.17

Billing information continues on next page  $\rightarrow$ 



#### Service Address: COVINGTON PARK PHASE 5A, RIVERVIEW, FL 33569-0000

Service Period: 04/22/2023 - 05/22/2023

Rate Schedule: Lighting Service

#### **Charge Details**

| riorida oross neccipt rax           |                          | Ψ1.1Z    |
|-------------------------------------|--------------------------|----------|
| Florida Gross Receipt Tax           |                          | \$1.12   |
| Storm Surcharge                     | 416  kWh @ \$0.00326/kWh | \$1.36   |
| Clean Energy Transition Mechanism   | 416  kWh @ \$0.00036/kWh | \$0.15   |
| Storm Protection Charge             | 416  kWh @ \$0.01466/kWh | \$6.10   |
| Lighting Fuel Charge                | 416