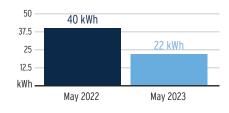

| ,                                                    | 662 kWh @ \$0.00427/kWh                            |                  |
| , , , , , , , , , , , , , , , , , , ,                |                                                    | \$2.65<br>\$2.83 |
| <b>y</b>                                             |                                                    | \$2.65           |
| Fuel Charge                                          | 662 kWh @ \$0.05239/kWh                            | \$34.68          |
| Energy Charge                                        | 662 kWh @ \$0.07990/kWh                            | \$52.89          |
| Daily Basic Service Charge                           | 30 days @ \$0.75000                                | \$22.50          |

## Avg kWh Used Per Day



## **Current Month's Electric Charges**

\$125.71



#### Service Address: 7201 COVINGTON STONE AVE, APOLLO BEACH, FL 33572-0000

#### **Meter Read**

Service Period: 03/30/2023 - 04/28/2023

Rate Schedule: General Service - Non Demand

| Meter<br>Number | Read Date  | Current<br>Reading | - Previous<br>Reading | = | Total Used | Multiplier | Billing Period |  |
|-----------------|------------|--------------------|-----------------------|---|------------|------------|----------------|--|
| 1000461092      | 04/28/2023 | 2,457              | 2,417                 |   | 40 kWh     | 1          | 30 Days        |  |

## **Charge Details**

| Electric Service Cost             |                        | \$29.28 |
|-----------------------------------|------------------------|---------|
| Flori