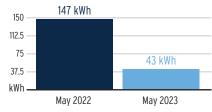

|   | 1,278 kWh  | 1          | 30 Days        |

#### **Charge Details**

| Energy Charge<br>Fuel Charge      | 1,278 kWh @ \$0.07990/kWh<br>1,278 kWh @ \$0.05239/kWh | \$102.1<br>\$66.95 |
|-----------------------------------|--------------------------------------------------------|--------------------|
| Storm Protection Charge           | 1,278 kWh @ \$0.00400/kWh                              | \$5.1              |
| Clean Energy Transition Mechanism | 1,278 kWh @ \$0.00427/kWh                              | \$5.46             |
| Storm Surcharge                   | 1,278 kWh @ \$0.01061/kWh                              | \$13.50            |
| Florida Gross Receipt Tax         |                                                        | \$5.5              |

#### Avg kWh Used Per Day



## **Current Month's Electric Charges**

\$221.22



Sub-Account #: 211015062493 Statement Date: 06/01/2023

#### Service Address: 7037 MONARCH PARK DR, GIBSONTON, FL 33534-0000

#### **Meter Read**

Meter Location: PUMP/LIFT STATION Service Period: 03/30/2023 - 04/28/2023

Rate Schedule: General Service - Non Demand

| Meter<br>Number | Read Date  | Current<br>Reading | - Previous<br>Reading | = | Total Used | Multiplier | Billing Period |
|-----------------|------------|--------------------|-----------------------|---|------------|------------|----------------|
| 1000458442      | 04/28/2023 | 8,563              | 8,219                 |   | 344 kWh    | 1          | 30 Days        |

#### **Charge Details**

| Florida Gross Receipt Tax         |