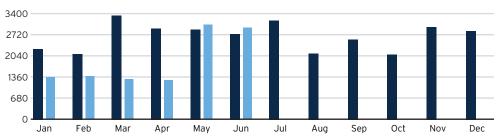

URREY PINES DR APOLLO BEACH, FL 33572-1504

#### DO NOT PAY. Your account will be drafted on June 26, 2023

#### **Account Summary**

| Current Month's Charges                               | \$482.91  |
|-------------------------------------------------------|-----------|
| Payment(s) Received Since Last Statement              | -\$494.42 |
| Previous Amount Due                                   | \$494.42  |
| Current Service Period: April 29, 2023 - May 30, 2023 |           |

Amount Due by June 26, 2023

Amount not paid by due date may be assessed a late payment charge and an additional deposit.



\$482.91

2023

2022

Scan here to learn more about your redesigned bill and soon-to-come Interactive Bill.



#### \*\* 12-digit account number and zip code required.

Monthly Usage (kWh)



Learn about your newly redesigned bill and get deeper insights about your usage by visiting TECOaccount.com

To ensure prompt credit, please return stub portion of this bill with your payment.

#### Account #: 211015064275 Due Date: June 26, 2023



drafted on June 26, 2023

COVINGTON PARK CDD 9428 CAMDEN FIELD PKWY RIVERVIEW, FL 33578-0519

TAMPA ELECTRIC

Pay your bill online at TampaElectric.com

Go Paperless, Go Green! Visit TampaElectric.com/Paperless to enroll now.

See reverse side of your paystub for more ways to pay.

AN EMERA COMPANY

Mail payment to: TECO P.O. BOX 31318 TAMPA, FL 33631-3318

Statement Date: June 05, 2023

Amount Due:

Your Energy Insight

period last year.

previous period.

\$482.91

Due Date: June 26, 2023 Account #: 211015064275

Your average daily kWh used