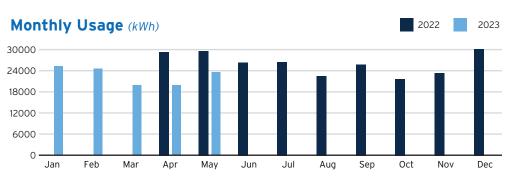

|        |                      | :                 |                      |  |

000504 3/3



general de la composition la composition 

COVINGTON PARK CDD 3434 COLWELL AVE, STE 200 TAMPA, FL 33614-8390

#### DO NOT PAY. Your account will be drafted on June 20, 2023

#### Account Summary

| Previous Amount Due                       | \$5,801.62  |
|-------------------------------------------|-------------|
| Payment(s) Received Since Last Statement  | -\$5,801.62 |
| Credit Balance After Payments and Credits | \$0.00      |
| Current Month's Charges                   | \$6,189.09  |
|                                           |             |

## Amount Due by June 20, 2023 \$6,189.09

Amount not paid by due date may be assessed a late payment charge and an additional deposit.



Learn about your newly redesigned bill and get deeper insights about your usage by visiting TECOaccount.com

To ensure prompt credit, please return stub portion of this bill with your payment.

#### Account #: 311000010158 Due Date: June 20, 2023



drafted on June 20, 2023

Mail payment to: TECO P.O. BOX 31318 TAMPA, FL 33631-3318

#### TECO. TAMPA ELECTRIC AN EMERA COMPANY



Go Paperless, Go Green! Visit TampaElectric.com/Paperless to enroll now.

COVINGTON PARK CDD 3434 COLWELL AVE, STE 200 TAMPA, FL 33614-8390

Make check payable to: TECO Please write your account number on the memo line of your check. Statement Date: June 06, 2023

Amount Due:

Due Date: June 20, 2023 Account #: 311000010158

\$6,189.09

#### Your Locations With The Highest Usage

| 9 | 6806 COVINGTON<br>GARDEN DR,