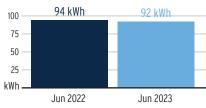

|  |

#### **Charge Details**

| Florida Gross Receipt Tax         |                           | \$12.07  |
|-----------------------------------|---------------------------|----------|
| Storm Surcharge                   | 2,956 kWh @ \$0.01061/kWh | \$31.36  |
| Clean Energy Transition Mechanism | 2,956 kWh @ \$0.00427/kWh | \$12.62  |
| Storm Protection Charge           | 2,956 kWh @ \$0.00400/kWh | \$11.82  |
| Fuel Charge                       | 2,956 kWh @ \$0.05239/kWh | \$154.86 |
| Energy Charge                     | 2,956 kWh @ \$0.07990/kWh | \$236.18 |
| Daily Basic Service Charge        | 32 days @ \$0.75000       | \$24.00  |
| Electric Charges                  |                           | ****     |

#### **Total Current Month's Charges**

#### Avg kWh Used Per Day



#### **Important Messages**

**Removing Your Envelope.** We've noticed that you have been paying your bill electronically lately. To help cut down on clutter and waste, we are no longer including a remittance envelope with your bill. Should you want to mail in your payment, you can request a payment envelope by calling 813-223-0800 or simply use a regular envelope and address it to TECO P.O. Box 31318, Tampa, Florida 33631-3318.

For more information about your bill and understanding your charges, please visit TampaElectric.com

\$482.91



Please Note: If you choose to pay your bill at a location not listed on our website or provided by Tampa Electric, you are paying someone who is not authorized to act as a payment agent at Tampa Electric. You bear the risk that this unauthorized party