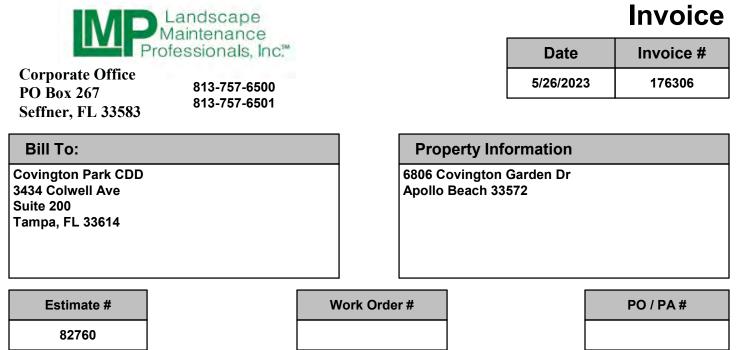

# Tab 2

Submitted To: Covington Park CDD 3434 Colwell Ave

Tampa, FL 33614

Suite 200

PO Box 267 Seffner, FL 33583 O: 813-757-6500 F: 813-757-6501

### Estimate

| Date               | 6/27/2023 |  |
|--------------------|-----------|--|
| Estimate #         | 84296     |  |
| LMP REPRESENTATIVE |           |  |
| РМ                 |           |  |
| PO #               |           |  |
| Work Order #       |           |  |

TOTAL

1,665.00

1.800.00

135.00

450.00

QTY COST DESCRIPTION At entry to Covington Stone East coming from Covington Garden North on the left side monument... Remove two dead/dying Holly trees that are infected with gall. Replace with plant material that mirrors the South side for a more symmetrical look. All work includes, clean-up, removal, and disposal of debris generated during the course of work. Note: Irrigation modifications necessary will be invoiced separately as 'time and materials' 2 Pygmy Date Palm - Roebellini/ Double - 6' OA B&B 832.50 5 360.00 Hibiscus - yellow 15g Debris Disposal 135.00 1 Tree removal (flush) 2 225.00

#### TERMS AND CONDITIONS:

| TOTAL | \$4,050.00

LMP reserves the right to withdraw this proposal if not accepted within 21 days of the date listed above. Any alteration or deviation to scope of work involving additional costs must be agreed upon in writing as a separate proposal or change order to this proposal. Periodic invoices may be submitted if job is substantial in nature with final invoice being submitted at completion of project. No finance charge will be imposed if the total of said work is paid in full within 30 days of invoice date. If not paid in full within 30 days, then customer is subject to finance charges on the balance of the work from the invoice date at a rate of 1.5% per month until paid. LMP shall have the right to stop work under this contract until all outstanding amounts including finance charges are paid in full. Payments will be applied to the oldest invoices.