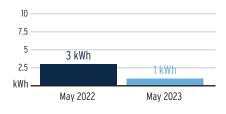

30 Days        |  |

## **Charge Details**

| Electric Service Cost             |                        | \$29.28 |
|-----------------------------------|------------------------|---------|
| Florida Gross Receipt Tax         |                        | \$0.73  |
| Storm Surcharge                   | 40 kWh @ \$0.01061/kWh | \$0.42  |
| Clean Energy Transition Mechanism | 40 kWh @ \$0.00427/kWh | \$0.17  |
| Storm Protection Charge           | 40 kWh @ \$0.00400/kWh | \$0.16  |
| Fuel Charge                       | 40 kWh @ \$0.05239/kWh | \$2.10  |
| Energy Charge                     | 40 kWh @ \$0.07990/kWh | \$3.20  |
| Daily Basic Service Charge        | 30 days @ \$0.75000    | \$22.50 |
| Electric Charges                  |                        |         |

## Avg kWh Used Per Day



## **Current Month's Electric Charges**

\$29.28



# Service Address: 6972 COVINGTON GARDEN DR GU, APOLLO BEACH, FL 33572-0000

#### **Meter Read**

Service Period: 03/30/2023 - 04/28/2023

Rate Schedule: General Service - Non Demand

| Meter<br>Number | Read Date  | Current<br>Reading | - Previous<br>Reading | = | Total Used | Multiplier | Billing Period |
|-----------------|------------|--------------------|-----------------------|---|------------|------------|----------------|
| 1000472003      | 04/28/2023 | 1,120              | 1,086                 |   | 34 kWh     | 1          | 30 Days        |

## **Charge Details**

| Daily Basic Service Charge<br>Energy Charge | 30 days @ \$0.75000<br>34 kWh @ \$0.07990/kWh | \$22.50<br>\$2.72 |
|---------------------------------------------|