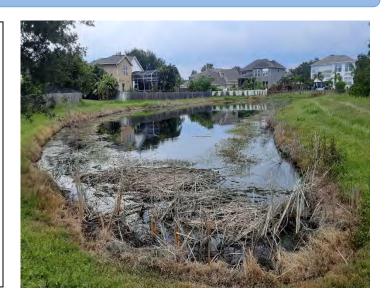

#### MEMORANDUM

| Pond 220Needs(Pond 38)MES 48attentionSevere erosion surrounding structurePond 230Needs(Pond 27)MES 19attentionErosion surrounding structurePond 255BEmergencyBroken structure; underwater |    |
|-------------------------------------------------------------------------------------------------------------------------------------------------------------------------------------------|----|
| Pond 230Needs(Pond 27)MES 19attentionErosion surrounding structurePond 255BEmergencyBroken structure; underwater                                                                          |    |
| Pond 255B(Pond 14)MES 99EmergencyBroken structure; underwater                                                                                                                             |    |
| (Pond 14) MES 99 Emergency Broken structure; underwater                                                                                                                                   |    |
|                                                                                                                                                                                           |    |
| Sump 256Needs(Pond 19)MES 106attentionErosion surrounding structure                                                                                                                       |    |
| Sump 13 Severely cracked at the top and inside t<br>(Pond 9) S-13 Emergency structure                                                                                                     | he |
| Sump 254NeedsVegetation maintenance; tree overgrow(Pond 25)CS 93attentionabove structure                                                                                                  | า  |
| Sump 270NeedsErosion on the slope of the pond; 1ft de(Pond 12)Otherattentionand 3ft long                                                                                                  | эр |
| Sump     Needs       283D     Needs       (Pond 30)     MES 161     attention                                                                                                             |    |
| Sump283ENeeds(Pond 24)MES 162attentionErosion at the top of the structure                                                                                                                 |    |
| Sump283GNeeds(Pond 34)OtherattentionEntire pond covered in duckweed                                                                                                                       |    |