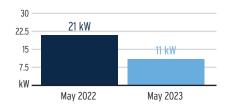

|
|                                                                                                        |
| \$155.4                                                                                                |
| \$155.4                                                                                                |
| \$32.40                                                                                                |
|                                                                                                        |

#### **Current Month's Electric Charges**

## \$492.27

Billing information continues on next page ightarrow

#### Avg kWh Used Per Day



#### Billing Demand (kW)



#### Load Factor



Decreasing the proportion of your electricity utilized at peak will improve your load factor.





Service Address: 6806 COVINGTON GARDEN DR, CL, APOLLO BEACH, FL 33572-1535

Service Period: 03/30/2023 - 04/28/2023

Rate Schedule: Lighting Service

#### **Charge Details**

#### Electric Charges

| Lighting Charges                    |                          | \$561.31 |
|-------------------------------------|--------------------------|----------|
| Florida Gross Receipt Tax           |                          | \$1.76   |
| Storm Surcharge                     | 654  kWh @ \$0.00326/kWh | \$2.13   |
| Clean Energy Transition Mechanism   | 654  kWh @ \$0.00036/kWh | \$0.24   |
| Storm Protection Charge             | 654  kWh @ \$0.01466/kWh | \$9.59   |
| Lighting Fu