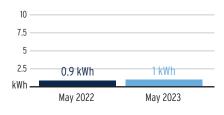

Charge | 30 days @ \$0.75000<br>34 kWh @ \$0.07990/kWh | \$22.50<br>\$2.72 |
|---------------------------------------------|-----------------------------------------------|-------------------|
| Fuel Charge                                 | 34 kWh @ \$0.05239/kWh                        | \$1.78            |
| Storm Protection Charge                     | 34 kWh @ \$0.00400/kWh                        | \$0.14            |
| Clean Energy Transition Mechanism           | 34 kWh @ \$0.00427/kWh                        | \$0.15            |
| Storm Surcharge                             | 34 kWh @ \$0.01061/kWh                        | \$0.36            |
| Florida Gross Receipt Tax                   |                                               | \$0.71            |

## Avg kWh Used Per Day



## **Current Month's Electric Charges**

\$28.36



Service Address: 7374 COVINGTON STONE AV ENT, APOLLO BEACH, FL 33572-0000

#### **Meter Read**

Service Period: 03/30/2023 - 04/28/2023

Rate Schedule: General Service - Non Demand

| Meter<br>Number | Read Date  | Current<br>Reading | - Previous<br>Reading | = | Total Used | Multiplier | Billing Period |
|-----------------|------------|--------------------|-----------------------|---|------------|------------|----------------|
| 1000461043      | 04/28/2023 | 63,416             | 61,874                |   | 1,542 kWh  | 1          | 30 Days        |

## **Charge Details**

| Daily Basic Service Charge<br>Energy Charge | 30 days @ \$0.75000<br>1,542 kWh @ \$0.07990/kWh | \$22.50<br>\$123.2 <sup>-</sup> |
|-------------------------------