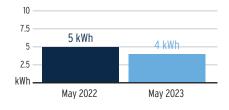

Charge Details**

| Electric Charges Daily Basic Service Charge | 30 davs @ \$0.75000     | \$22.50 |
|---------------------------------------------|-------------------------|---------|
| Energy Charge                               | 105 kWh @ \$0.07990/kWh | \$8.39  |
| Fuel Charge                                 | 105 kWh @ \$0.05239/kWh | \$5.5C  |
| Storm Protection Charge                     | 105 kWh @ \$0.00400/kWh | \$0.42  |
| Clean Energy Transition Mechanism           | 105 kWh @ \$0.00427/kWh | \$0.45  |
| Storm Surcharge                             | 105 kWh @ \$0.01061/kWh | \$1.11  |
| Florida Gross Receipt Tax                   |                         | \$0.98  |
| Electric Service Cost                       |                         | \$39.35 |

## Avg kWh Used Per Day



## **Current Month's Electric Charges**

\$39.35



#### Service Address: COVINGTON STONE RDBT, APOLLO BEACH, FL 33572-0000

Service Period: 03/30/2023 - 04/28/2023

Rate Schedule: Lighting Service

#### **Charge Details**

#### Electric Charges

| Lighting Charges                    |                          | \$989.69 |
|-------------------------------------|--------------------------|----------|
| Florida Gross Receipt Tax           |                          | \$1.06   |
| Storm Surcharge                     | 395  kWh @ \$0.00326/kWh | \$1.29   |
| Clean Energy Transition Mechanism   | 395  kWh @ \$0.00036/kWh | \$0.14   |
| Storm Protection Charge             | 395  kWh @ \$0.01466/kWh | \$5.79   |
| Lighting Fuel Charge                | 395  kWh @ \$0.05169/kWh | \$20.42  |
| Lig