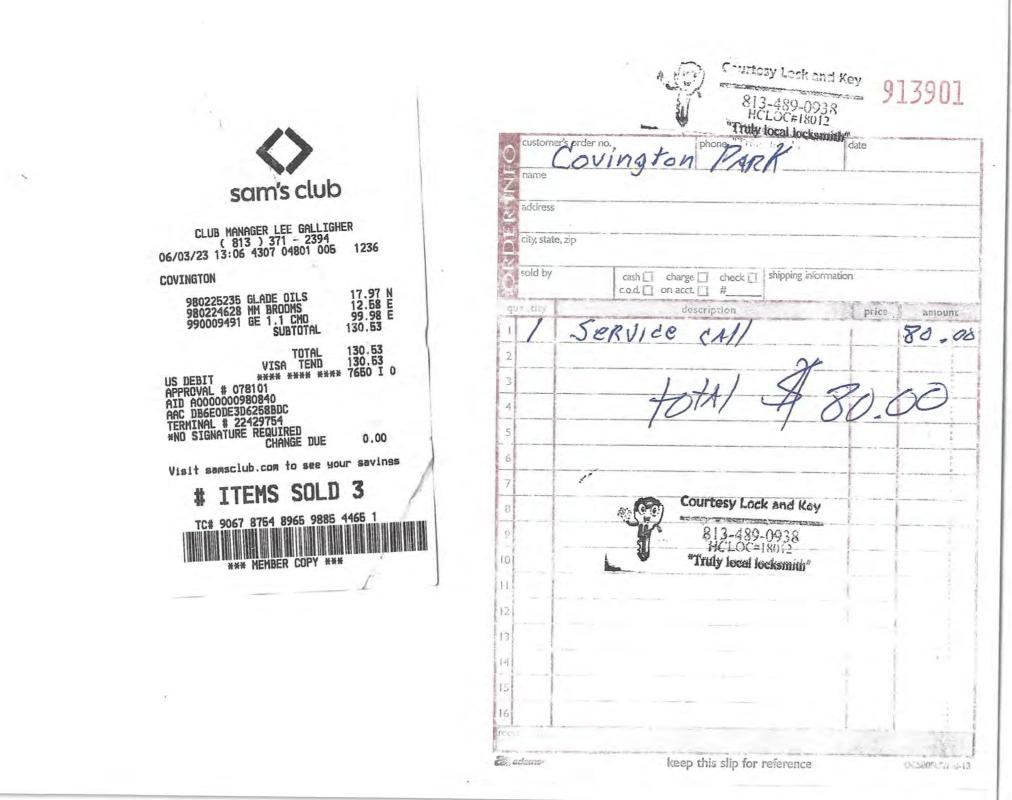

# Tab 1

# COVINGTON PARK LANDSCAPE INSPECTION REPORT

July 5th, 2023 Rizzetta & Company John Fowler – Landscape Specialist