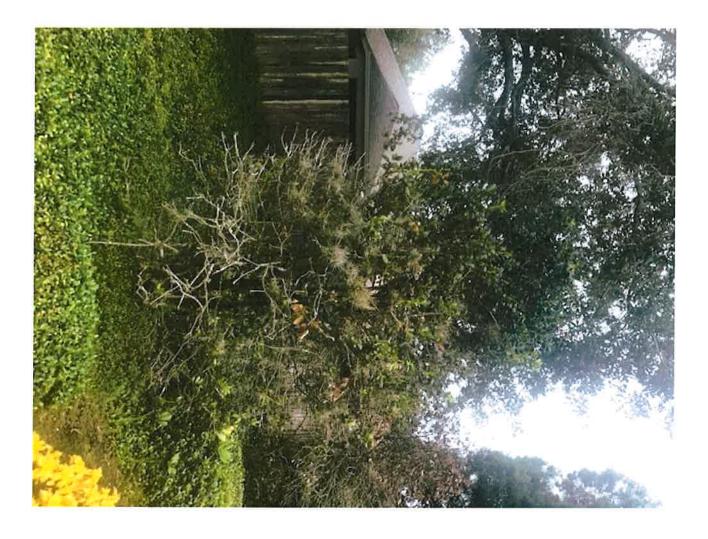

### Main Entrance, CGD, Regents & Surrey

- The Cedar Trees on the West side of Covington Gardens Dr. just South of Big Bend Rd. have died off and need to be replaced. Why did these decline so fast?
- 2. Treat the weeds in the beds in the first median on CGD just South of Big Bend Rd.
- 3. Dead fronds in the Washington Palms at the median on Surrey Pines Dr. at the CGD intersection.
- 4. Remove sucker growth off the Crepe Myrtle at the Surrey entrance median.
- 5. Remove the dead flowering structures out of the Bird of Paradise at the Surrey entrance median. (Pic. 5)